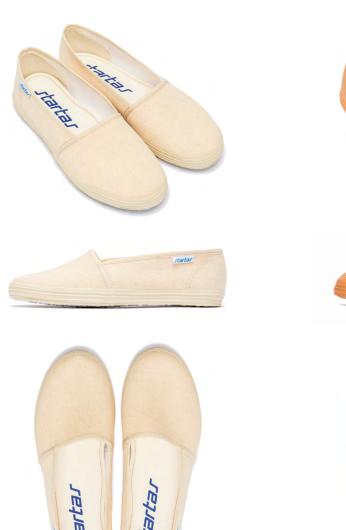

## Love at first step!

**BLACK ZEBRA** 

**CROATIAN HEART** 

**NATUR** 

BEIGE

**RIVIERA** 

PINK UNICORN MARBLE GREEN BLACK BIRDS

**ZIG ZAG INDIGO** 