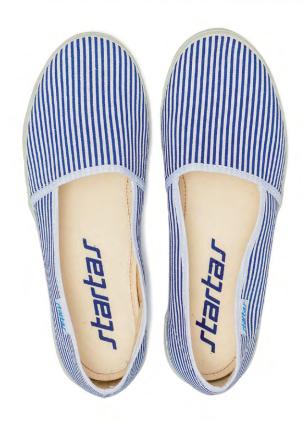

## STARTAS ESPADRILLES

Startas, as the most recognizable Borovo brand, has received its version of espadrille as one of the most desirable footwear models in the last couple of years. Espadrilles in many different forms have become a part of the fashion scene all the way to high fashion.

Startas espadrilles perfectly fit the Startas brand as ideal footwear for spring and summer days. Soft, light and comfortable, easy to put on, in a variety of designs, perfectly complement all summer combinations.