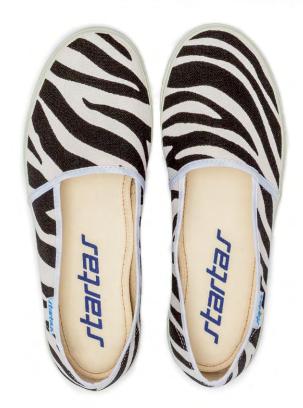

## Love at first step!

**BLACK ZEBRA** 

**CROATIAN HEART** 

**NATUR** 

BEIGE

**RIVIERA** 

PINK UNICORN MARBLE GREEN BLACK BIRDS

**ZIG ZAG INDIGO** 