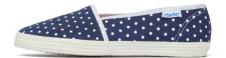

odels in the last couple of years. Espadrilles in many different forms have become a part of the fashion scene all the way to high fashion.

Startas espadrilles perfectly fit the Startas brand as ideal footwear for spring and summer days. Soft, light and comfortable, easy to put on, in a variety of designs, perfectly complement all summer combinations.

Made the same way *Startas* sneakers are made, of canvas and rubber made from caoutchouk, carefully handled by over 20 pairs hands in production.

## Love at first step!











**BLACK ZEBRA** 





**CROATIAN HEART** 







**NATUR** 

BEIGE











**RIVIERA** 

















PINK UNICORN MARBLE GREEN BLACK BIRDS









**ZIG ZAG INDIGO** 

**ZIG ZAG ASTEK** 

















POLKA DOT WHITE







## LOVE AT FIRST STEP!