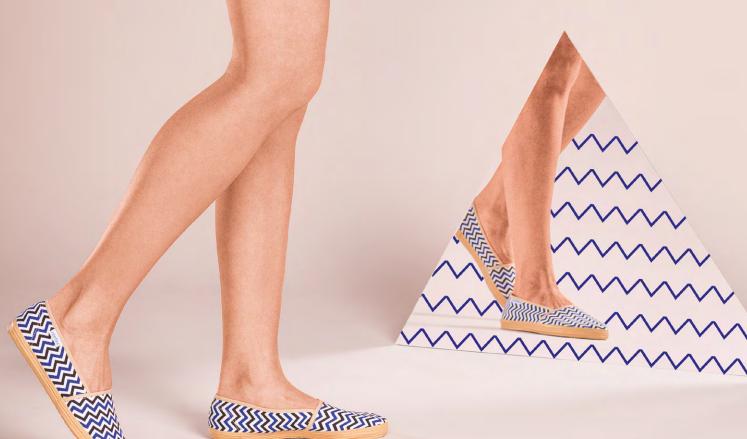

## STARTAS ESPADRILLES

Startas, as the most recognizable Borovo brand, has received its version of espadrille as one of the most desirable footwear models in the last couple of years. Espadrilles in many different forms have become a part of the fashion scene all the way to high fashion.

Startas espadrilles perfectly fit the Startas brand as ideal footwear for spring and summer days. Soft, light and comfortable, easy to put on, in a variety of designs, perfectly complement all summer combinations.