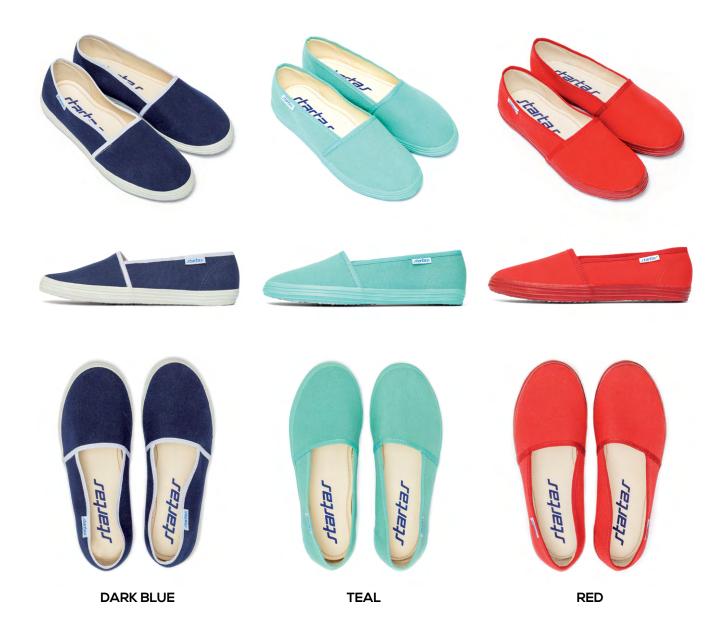

## Love at first step!

**BLACK ZEBRA** 

**CROATIAN HEART** 

**NATUR** 

BEIGE

**RIVIERA** 

PINK UNICORN MARBLE GREEN BLACK BIRDS

**ZIG ZAG INDIGO** 