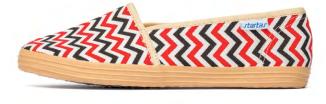

most recognizable Borovo brand, has received its version of espadrille as one of the most desirable footwear models in the last couple of years. Espadrilles in many different forms have become a part of the fashion scene all the way to high fashion.

Startas espadrilles perfectly fit the Startas brand as ideal footwear for spring and summer days. Soft, light and comfortable, easy to put on, in a variety of designs, perfectly complement all summer combinations.

Made the same way *Startas* sneakers are made, of canvas and rubber made from caoutchouk, carefully handled by over 20 pairs hands in production.

## Love at first step!











**BLACK ZEBRA** 





**CROATIAN HEART** 







**NATUR** 

BEIGE











**RIVIERA** 

















PINK UNICORN MARBLE GREEN BLACK BIRDS









**ZIG ZAG INDIGO** 

**ZIG ZAG ASTEK** 

















POLKA DOT WHITE







## LOVE AT FIRST STEP!