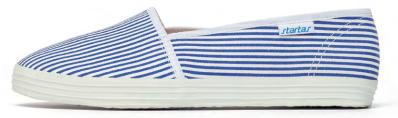

## STARTAS ESPADRILLES

Startas, as the most recognizable Borovo brand, has received its version of espadrille as one of the most desirable footwear models in the last couple of years. Espadrilles in many different forms have become a part of the fashion scene all the way to high fashion.

Startas espadrilles perfectly fit the Startas brand as ideal footwear for spring and summer days. Soft, light and comfortable, easy to put on, in a variety of designs, perfectly complement all summer combinations.