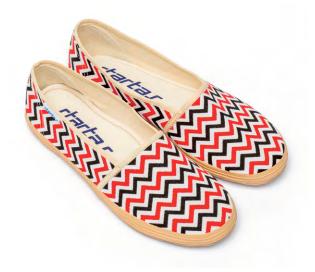

## Love at first step!

**BLACK ZEBRA** 

**CROATIAN HEART** 

**NATUR** 

BEIGE

**RIVIERA** 

PINK UNICORN MARBLE GREEN BLACK BIRDS

**ZIG ZAG INDIGO** 