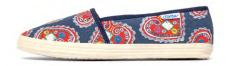

## STARTAS ESPADRILLES

Startas, as the most recognizable Borovo brand, has received its version of espadrille as one of the most desirable footwear models in the last couple of years. Espadrilles in many different forms have become a part of the fashion scene all the way to high fashion.

Startas espadrilles perfectly fit the Startas brand as ideal footwear for spring and summer days. Soft, light and comfortable, easy to put on, in a variety of designs, perfectly complement all summer combinations.

## Love at first step!

**BLACK ZEBRA** 

**CROATIAN HEART** 

**NATUR** 

BEIGE

**RIVIERA** 

PINK UNICORN MARBLE GREEN BLACK BIRDS

**ZIG ZAG INDIGO** 