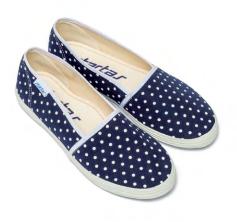

s version of espadrille as one of the most desirable footwear models in the last couple of years. Espadrilles in many different forms have become a part of the fashion scene all the way to high fashion.

Startas espadrilles perfectly fit the Startas brand as ideal footwear for spring and summer days. Soft, light and comfortable, easy to put on, in a variety of designs, perfectly complement all summer combinations.

Made the same way *Startas* sneakers are made, of canvas and rubber made from caoutchouk, carefully handled by over 20 pairs hands in production.

## Love at first step!











**BLACK ZEBRA** 





**CROATIAN HEART** 







**NATUR** 

BEIGE











**RIVIERA** 

















PINK UNICORN MARBLE GREEN BLACK BIRDS









**ZIG ZAG INDIGO** 

**ZIG ZAG ASTEK** 

















POLKA DOT WHITE







## LOVE AT FIRST STEP!