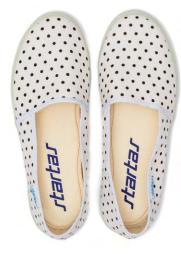

of espadrille as one of the most desirable footwear models in the last couple of years. Espadrilles in many different forms have become a part of the fashion scene all the way to high fashion.

Startas espadrilles perfectly fit the Startas brand as ideal footwear for spring and summer days. Soft, light and comfortable, easy to put on, in a variety of designs, perfectly complement all summer combinations.

Made the same way *Startas* sneakers are made, of canvas and rubber made from caoutchouk, carefully handled by over 20 pairs hands in production.

## Love at first step!











**BLACK ZEBRA** 





**CROATIAN HEART** 







**NATUR** 

BEIGE











**RIVIERA** 

















PINK UNICORN MARBLE GREEN BLACK BIRDS









**ZIG ZAG INDIGO** 

**ZIG ZAG ASTEK** 

















POLKA DOT WHITE







## LOVE AT FIRST STEP!